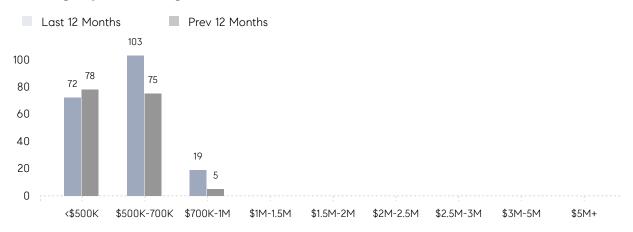

|
|                | % OF ASKING PRICE  | 101%      | 100%      |          |
|                | AVERAGE SOLD PRICE | \$388,750 | \$520,000 | -25%     |
|                | # OF CONTRACTS     | 12        | 6         | 100%     |
|                | NEW LISTINGS       | 10        | 4         | 150%     |
| Condo/Co-op/TH | AVERAGE DOM        | -         | 119       | -        |
|                | % OF ASKING PRICE  | -         | 98%       |          |
|                | AVERAGE SOLD PRICE | -         | \$541,456 | -        |
|                | # OF CONTRACTS     | 3         | 9         | -67%     |
|                | NEW LISTINGS       | 3         | 7         | -57%     |

# Wood-Ridge

### FEBRUARY 2022

### Monthly Inventory



### Contracts By Price Range



### Listings By Price Range



# COMPASS



Compass makes no representations or warranties, express or implied, with respect to future market conditions or prices of residential product at the time the subject property or any competitive property is complete and ready for occupancy or with respect to any report, study, finding, recommendation or other information provided by Compass herein. Moreover, no warranty, express or implied, is made or should be assumed regarding the accuracy, adequacy, completeness, legality, reliability, merchantability or fitness for a particular purpose of any information, in part or whole, contained herein. All material is presented with the understanding that Compass shall not be deemed to provide legal, accounting or other professional services. This is not intended to solicit the purch