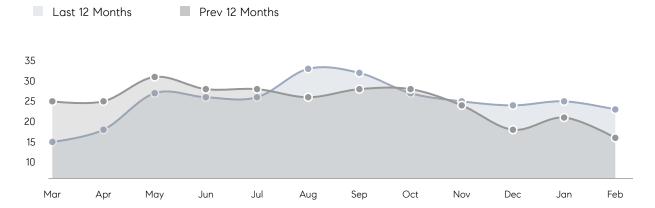

s         | AVERAGE DOM        | 13        | 28        | -54%     |
|                | % OF ASKING PRICE  | 101%      | 100%      |          |
|                | AVERAGE SOLD PRICE | \$388,750 | \$520,000 | -25%     |
|                | # OF CONTRACTS     | 12        | 6         | 100%     |
|                | NEW LISTINGS       | 10        | 4         | 150%     |
| Condo/Co-op/TH | AVERAGE DOM        | -         | 119       | -        |
|                | % OF ASKING PRICE  | -         | 98%       |          |
|                | AVERAGE SOLD PRICE | -         | \$541,456 | -        |
|                | # OF CONTRACTS     | 3         | 9         | -67%     |
|                | NEW LISTINGS       | 3         | 7         | -57%     |

# Wood-Ridge

### FEBRUARY 2022

### Monthly Inventory



### Contracts By Price Range



### Listings By Price Range



# COMPASS



Compass makes no representations or warranties, express or implied, with respect to future market conditions or prices of residential product at the time the subject property or any competitive property is complete and ready for occupancy or with respect to any report, study, finding, recommendation or other information provided by Compass herein. Moreover, no warranty, express or implied, is made or should be assumed regarding the accuracy, adequacy, completeness, legality, reliability, merchantability or fitness for a particular purpose of any information, in part or whole, contained herein. All material is presented with the understanding that Compass shall not be deemed to provide legal, accounting or other p