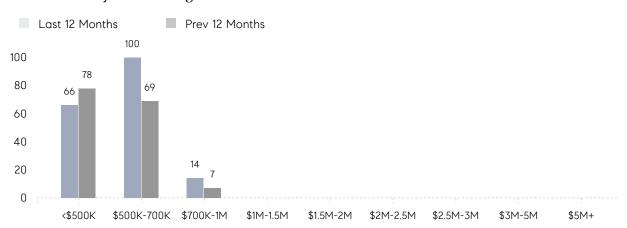

13        | 28        | -54%     |
|                | % OF ASKING PRICE  | 101%      | 100%      |          |
|                | AVERAGE SOLD PRICE | \$388,750 | \$520,000 | -25%     |
|                | # OF CONTRACTS     | 12        | 6         | 100%     |
|                | NEW LISTINGS       | 10        | 4         | 150%     |
| Condo/Co-op/TH | AVERAGE DOM        | -         | 119       | -        |
|                | % OF ASKING PRICE  | -         | 98%       |          |
|                | AVERAGE SOLD PRICE | -         | \$541,456 | -        |
|                | # OF CONTRACTS     | 3         | 9         | -67%     |
|                | NEW LISTINGS       | 3         | 7         | -57%     |

# Wood-Ridge

### FEBRUARY 2022

### Monthly Inventory



### Contracts By Price Range



### Listings By Price Range



# COMPASS



Compass makes no representations or warranties, express or implied, with respect to future market conditions or prices of residential product at the time the subject property or any competitive property is complete and ready for occupancy or with respect to any report, study, finding, recommendation or other information provided by Compass herein. Moreover, no warranty, express or implied, is made or should be assumed regarding the accuracy, adequacy, completeness, legality, reliability, merchantability or fitness for a particular purpose of any information, in part or whole, contained herein. All material is presented with the understanding that Compass shall not be deemed to provide legal, accounting or other professional services. This is no